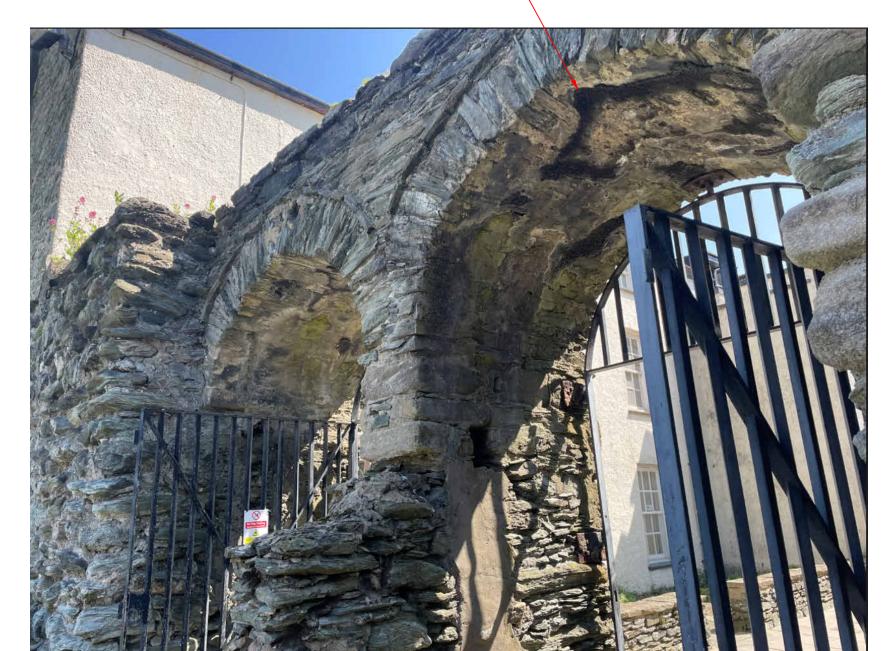

VIEW ON PIER FROM SOUTH

VIEW FROM NORTH

ALLOW FOR CAREFULLY REMOVING EMBEDDED

TIMBER AND REPLACING WITH STONE

DEEP PINTING TO REBATE. MAINTAIN SHAPE OF REBATE

TIMBER AND REPLACING WITH STONE

—REPLACE STONES WHERE MISSING