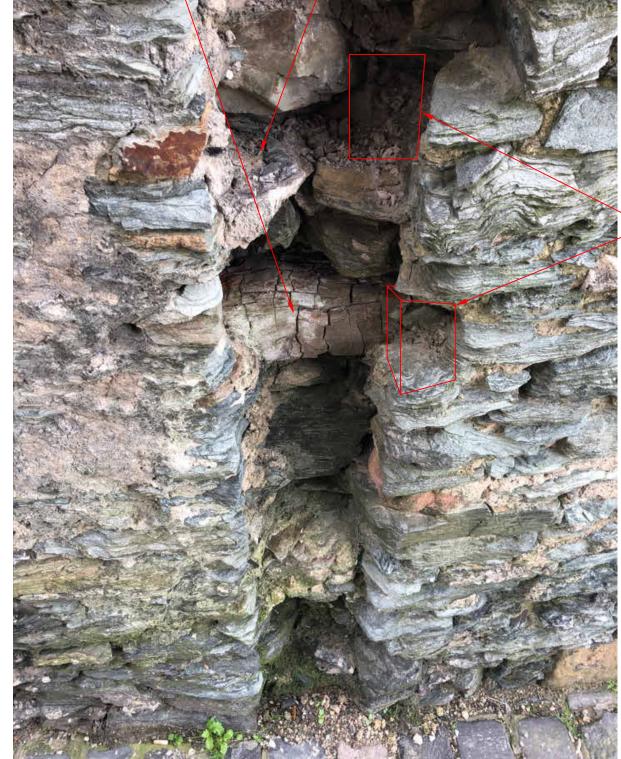

VIEW ON TYPICAL REBATE (SIMILAR ON 4 FACES)

NOTE:

REBATES AND TIMBER EVIDENCE AN EARLIER GATE AND THE SHAPE MUST BE MAINTAINED

VIEW ON PIER FROM NORTH

ALLOW FOR GENERAL REPOINTING WHERE EXISTING POINTING IS MISSING/ERODED COPYRIGHT RAMBOLL UK LIMITED. ALL RIGHTS RESERVED. THIS DOCUMENT IS ISSUED FOR THE PARTY WHO COMMISSIONED IT AND FOR THE SPECIFIC PURPOSES CONNECTED WITH THE PROJECT ONLY. IT SHOULD NOT BE RELIED UPON BY ANY OTHER PARTY OR USED FOR ANY OTHER PURPOSE. RAMBOLL ACCEPTS NO RESPONSIBILITY OR LIABILITY WHICH MAY ARISE FROM RELIANCE OR USE OF THIS DOCUMENT OR THE DATA CONTAINED HEREIN BY ANY OTHER PARTY OR FOR ANY OTHER PURPOSE.