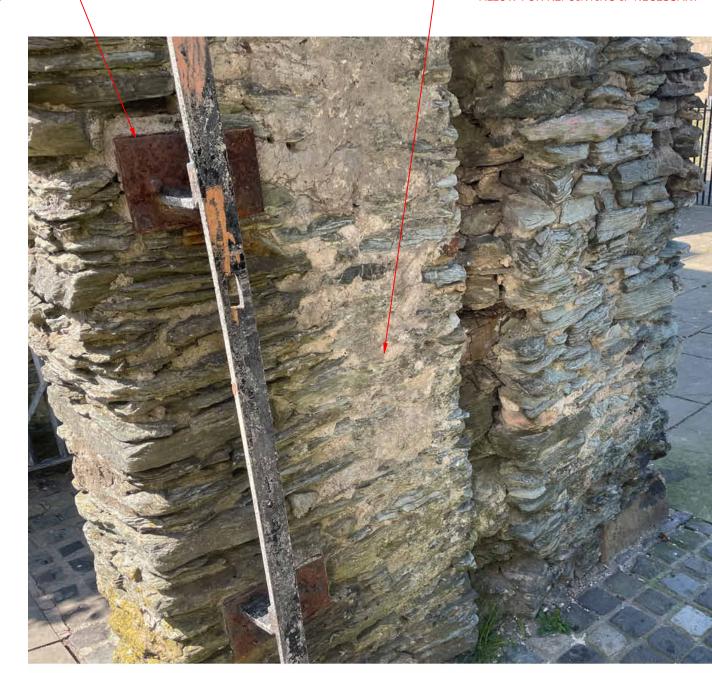

VIEW ON PIER FROM SOUTH

VIEW FROM NORTH

ALLOW FOR CAREFULLY REMOVING EMBEDDED

TIMBER AND REPLACING WITH STONE

DEEP PINTING TO REBATE. MAINTAIN SHAPE OF REBATE

TIMBER AND REPLACING WITH STONE

—REPLACE STONES WHERE MISSING