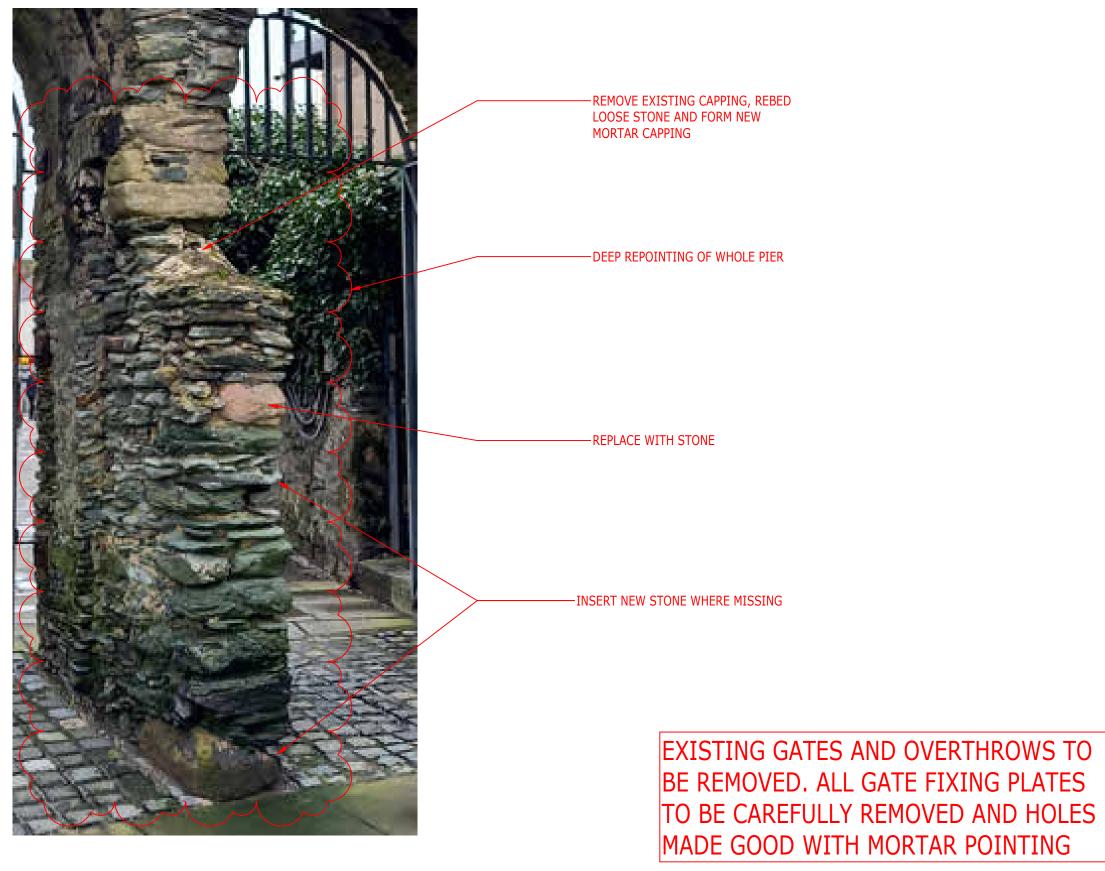

VIEW ON TYPICAL REBATE (SIMILAR ON 4 FACES)

NOTE:

REBATES AND TIMBER EVIDENCE AN EARLIER GATE AND THE SHAPE MUST BE MAINTAINED

VIEW ON PIER FROM NORTH

ALLOW FOR GENERAL REPOINTING WHERE EXISTING POINTING IS MISSING/ERODED COPYRIGHT RAMBOLL UK LIMITED. ALL RIGHTS RESERVED. THIS DOCUMENT IS ISSUED FOR THE PARTY WHO COMMISSIONED IT AND FOR THE SPECIFIC PURPOSES CONNECTED WITH THE PROJECT ONLY. IT SHOULD NOT BE RELIED UPON BY ANY OTHER PARTY OR USED FOR ANY OTHER PURPOSE. RAMBOLL ACCEPTS NO RESPONSIBILITY OR LIABILITY WHICH MAY ARISE FROM RELIANCE OR USE OF THIS DOCUMENT OR THE DATA CONTAINED HEREIN BY ANY OTHER PARTY OR FOR ANY OTHER PURPOSE.