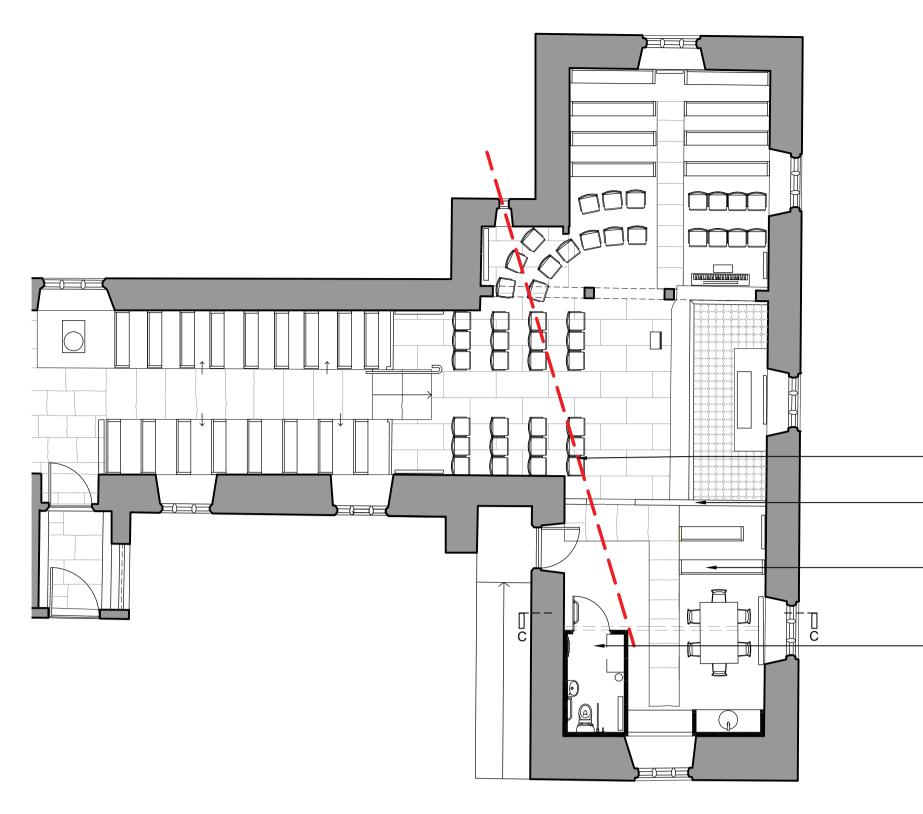

**Ground Floor Plan As Proposed - View** Assessment of the W/C and Kitchen Area Scale 1:100 @A1

Photograph from Nave Not to scale

| Notes                                              |                                                                                                                                                                                                                                                                                                                                                                                                                                                                                                                                                                                                                                                                                                                                                                                                                                                                                                                                                                                                                                                                                                                                                               | Drawing Status                                                                                                                                                                                                            |     |      |     |      |          |
|----------------------------------------------------|---------------------------------------------------------------------------------------------------------------------------------------------------------------------------------------------------------------------------------------------------------------------------------------------------------------------------------------------------------------------------------------------------------------------------------------------------------------------------------------------------------------------------------------------------------------------------------------------------------------------------------------------------------------------------------------------------------------------------------------------------------------------------------------------------------------------------------------------------------------------------------------------------------------------------------------------------------------------------------------------------------------------------------------------------------------------------------------------------------------------------------------------------------------|---------------------------------------------------------------------------------------------------------------------------------------------------------------------------------------------------------------------------|-----|------|-----|------|----------|
| 1.<br>2.<br>3.<br>4.<br>5.<br>6.<br>7.<br>8.<br>9. | <ul> <li>Any dwg format drawing is to be read in conjunction with and at the scale of the accompanying pdf.</li> <li>Where colours other than black or grey are used, the drawing must be plotted in colour.</li> <li>For status 'C' (Construction) drawings all dimensions are to be checked on site by the contractor, scaling is for Local Authority purposes only.</li> <li>Unless otherwise indicated, all dimensions are in millimeters.</li> <li>All information on this drawing is to be read in conjunction with the relevant Donald Insall Associates specification and trade contractors' drawings and information by specialists.</li> <li>In the event of any discrepancy, please contact us immediately.</li> <li>This drawing may contain survey information by others and is to be used solely for the purposes for which it was issued.</li> <li>These are uncontrolled documents issued for information purposes only. If you have any queries regarding the drawings, please contact DIA immediately.</li> <li>Please note DIA cannot be held responsible for any errors arising from changes made to an uncontrolled dwg file.</li> </ul> | <ul> <li>F Feasibility</li> <li>S Sketch Design</li> <li>P Planning</li> <li>B Building Control</li> <li>D Developed Design</li> <li>M Measurement</li> <li>T Tender</li> <li>C Construction</li> <li>R Record</li> </ul> |     |      |     |      |          |
| © 2019 DONALD INSALL ASSOCIATES LTD                |                                                                                                                                                                                                                                                                                                                                                                                                                                                                                                                                                                                                                                                                                                                                                                                                                                                                                                                                                                                                                                                                                                                                                               |                                                                                                                                                                                                                           | Rev | Date | Dwn | Auth | Revision |
| L                                                  |                                                                                                                                                                                                                                                                                                                                                                                                                                                                                                                                                                                                                                                                                                                                                                                                                                                                                                                                                                                                                                                                                                                                                               |                                                                                                                                                                                                                           |     |      |     |      | '        |

- Sight line W/C not visible from a large portion of the nave.

Heavy Existing Timber Timber screen masks view of the new W/C and Kitchen.

Front two rows of pews retained to mask views of the new kitchen from the Chancel and Nave.

W/C portion set back from the Nave as much as practically possible to minimise visual impact

-Heavy Existing Timber screen masks view of the new W/C and Kitchen.

– Approx location of new W/C.