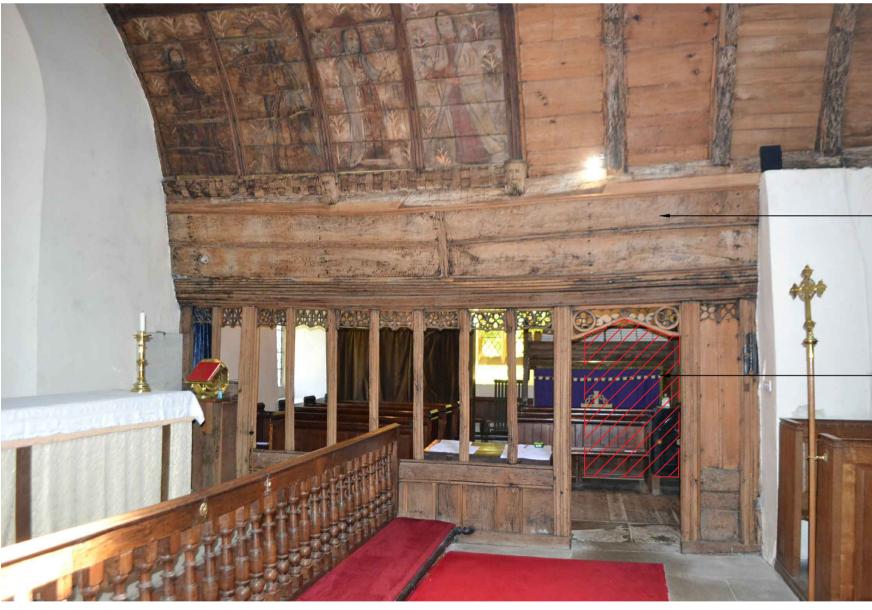

- Sight line W/C not visible from a large portion of the nave.

Heavy Existing Timber Timber screen masks view of the new W/C and Kitchen.

Front two rows of pews retained to mask views of the new kitchen from the Chancel and Nave.

W/C portion set back from the Nave as much as practically possible to minimise visual impact

-Heavy Existing Timber screen masks view of the new W/C and Kitchen.

– Approx location of new W/C.