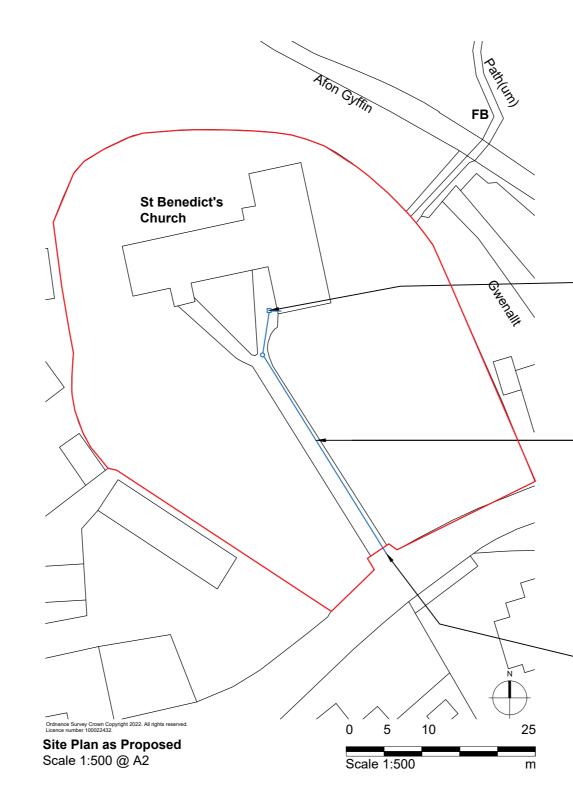

— Site Boundary

----- Foul Drainage

| Notes           1.         Any dwg format drawing is to be read in conjunction with and at the scale of the accompanying pdf.           2.         Where colours other than black or grey are used, the drawing must be plotted in colour.           3.         For status 'C' (Construction) drawings all dimensions are to be checked on site by the contractor, scaling is for Local Authority purposes only.           4.         Unless otherwise indicated, all dimensions are in millimeters.           5.         All information on this drawing is to be read in conjunction with the relevant Donald Insall Associates specification and trade contractors' drawings and information by specialists.           6.         In the event of any discrepancy, please contact us immediately.           7.         This drawing may contain survey information by others and is to be used solely for the purposes for which it was issued.           8.         These are uncontrolled documents issued for information purposes only. If you have any queries regarding the drawings, please contact DIA immediately. | Drawing Status<br>F Feasibility<br>S Sketch Design<br>P Planning |     |          |           |        |    |          |     |                              | Donald Insall Associate<br>Chartered Architects and Historic Building Consult | ants       |                   |  |
|--------------------------------------------------------------------------------------------------------------------------------------------------------------------------------------------------------------------------------------------------------------------------------------------------------------------------------------------------------------------------------------------------------------------------------------------------------------------------------------------------------------------------------------------------------------------------------------------------------------------------------------------------------------------------------------------------------------------------------------------------------------------------------------------------------------------------------------------------------------------------------------------------------------------------------------------------------------------------------------------------------------------------------------------------------------------------------------------------------------------------------|------------------------------------------------------------------|-----|----------|-----------|--------|----|----------|-----|------------------------------|-------------------------------------------------------------------------------|------------|-------------------|--|
|                                                                                                                                                                                                                                                                                                                                                                                                                                                                                                                                                                                                                                                                                                                                                                                                                                                                                                                                                                                                                                                                                                                                | B Building Control     D Developed Design     M Measurement      |     |          |           |        |    |          |     |                              | St. Benedict's Church, Gyffin                                                 |            |                   |  |
|                                                                                                                                                                                                                                                                                                                                                                                                                                                                                                                                                                                                                                                                                                                                                                                                                                                                                                                                                                                                                                                                                                                                | T Tender<br>C Construction                                       |     |          |           |        |    |          |     |                              | Existing and Proposed Site Plan                                               | BRO.CEL.04 | <sup>No</sup> 100 |  |
| <ol> <li>Please note DIA cannot be held responsible for any errors arising from changes made to an<br/>uncontrolled dwg file.</li> </ol>                                                                                                                                                                                                                                                                                                                                                                                                                                                                                                                                                                                                                                                                                                                                                                                                                                                                                                                                                                                       | R Record                                                         |     |          |           |        | 0  | 17-03-22 | ATB | EXJ Issue for Faulty Consent | Typical Drain Section                                                         | Scale (A2) | Status Revision   |  |
| © 2019 DONALD INSALL ASSOCIATES LTD                                                                                                                                                                                                                                                                                                                                                                                                                                                                                                                                                                                                                                                                                                                                                                                                                                                                                                                                                                                                                                                                                            |                                                                  | Rev | Date Dwn | Auth Revi | vision | Re | Date     | Dwn | Auth Revision                |                                                                               | 1:500,10   | P 0               |  |

-Inspection chamber to be located at points where the drainage route changes direction. All manhole covers to be cast iron and the smallest size practical to maintain the system.

- New foul drain from W/C to main connection within public highway. Drain to utilise the same excavation route as consented under a previous faculty application of the installation of electrical cables and lighting bollards positioned along the path leading to the church.

Make good high surface following the connection to the mains sewer. Please refer to the design report for the details associated with the routing of the existing mains sewer.