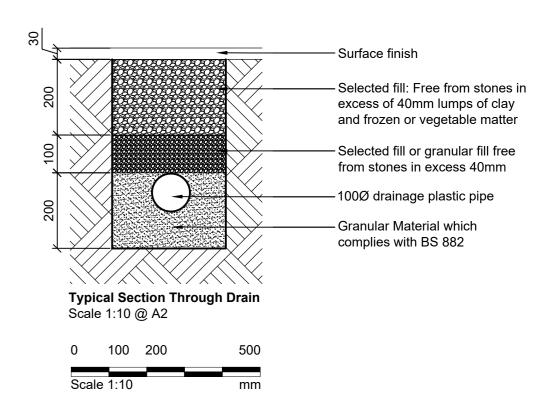

— Site Boundary

----- Foul Drainage

| Notes           1.         Any dwg format drawing is to be read in conjunction with and at the scale of the accompanying pdf.           2.         Where colours other than black or grey are used, the drawing must be plotted in colour.           3.         For status 'C' (Construction) drawings all dimensions are to be checked on site by the contractor, scaling is for Local Authority purposes only.           4.         Unless otherwise indicated, all dimensions are in millimeters.           5.         All information on this drawing is to be read in conjunction with the relevant Donald Insall Associates specification and trade contractors' drawings and information by specialists.           6.         In the event of any discrepancy, please contact us immediately.           7.         This drawing may contain survey information by others and is to be used solely for the purposes for which it was issued.           8.         These are uncontrolled documents issued for information purposes only. If you have any queries regarding the drawings, please contact DIA immediately. | Drawing Status<br>F Feasibility<br>S Sketch Design<br>P Planning |     |          |           |        |    |          |     |                              | Donald Insall Associate<br>Chartered Architects and Historic Building Consult | ants       |                   |  |
|--------------------------------------------------------------------------------------------------------------------------------------------------------------------------------------------------------------------------------------------------------------------------------------------------------------------------------------------------------------------------------------------------------------------------------------------------------------------------------------------------------------------------------------------------------------------------------------------------------------------------------------------------------------------------------------------------------------------------------------------------------------------------------------------------------------------------------------------------------------------------------------------------------------------------------------------------------------------------------------------------------------------------------------------------------------------------------------------------------------------------------|------------------------------------------------------------------|-----|----------|-----------|--------|----|----------|-----|------------------------------|-------------------------------------------------------------------------------|------------|-------------------|--|
|                                                                                                                                                                                                                                                                                                                                                                                                                                                                                                                                                                                                                                                                                                                                                                                                                                                                                                                                                                                                                                                                                                                                | B Building Control     D Developed Design     M Measurement      |     |          |           |        |    |          |     |                              | St. Benedict's Church, Gyffin                                                 |            |                   |  |
|                                                                                                                                                                                                                                                                                                                                                                                                                                                                                                                                                                                                                                                                                                                                                                                                                                                                                                                                                                                                                                                                                                                                | T Tender<br>C Construction                                       |     |          |           |        |    |          |     |                              | Existing and Proposed Site Plan                                               | BRO.CEL.04 | <sup>No</sup> 100 |  |
| <ol> <li>Please note DIA cannot be held responsible for any errors arising from changes made to an<br/>uncontrolled dwg file.</li> </ol>                                                                                                                                                                                                                                                                                                                                                                                                                                                                                                                                                                                                                                                                                                                                                                                                                                                                                                                                                                                       | R Record                                                         |     |          |           |        | 0  | 17-03-22 | ATB | EXJ Issue for Faulty Consent | Typical Drain Section                                                         | Scale (A2) | Status Revision   |  |
| © 2019 DONALD INSALL ASSOCIATES LTD                                                                                                                                                                                                                                                                                                                                                                                                                                                                                                                                                                                                                                                                                                                                                                                                                                                                                                                                                                                                                                                                                            |                                                                  | Rev | Date Dwn | Auth Revi | vision | Re | Date     | Dwn | Auth Revision                |                                                                               | 1:500,10   | P 0               |  |