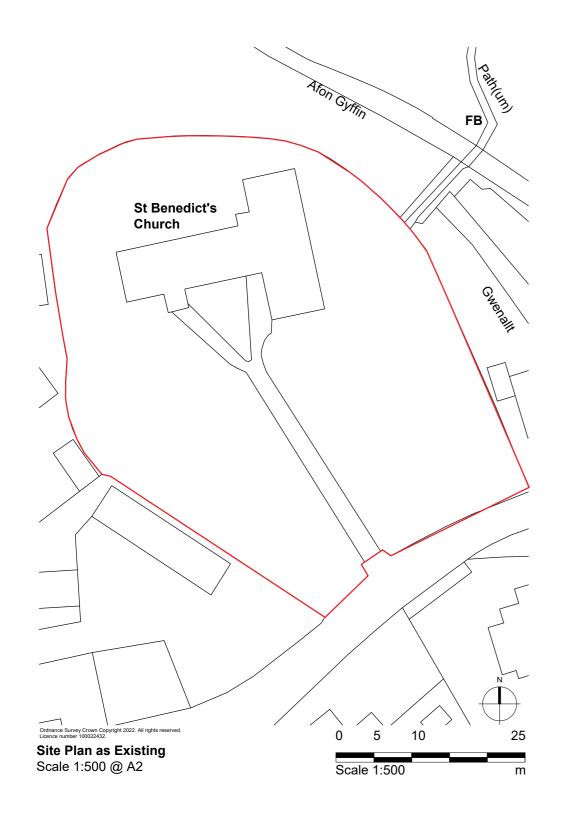

— Site Boundary

----- Foul Drainage

| Notes           1.         Any dwg format drawing is to be read in conjunction with and at the scale of the accompanying pdf.           2.         Where colours other than black or grey are used, the drawing must be plotted in colour.           3.         For status 'C' (Construction) drawings all dimensions are to be checked on site by the contractor, scaling is for Local Authority purposes only.           4.         Unless otherwise indicated, all dimensions are in millimeters.           5.         All information on this drawing is to be read in conjunction with the relevant Donald Insall Associates specification and trade contractors' drawings and information by specialists.           6.         In the event of any discrepancy, please contact us immediately.           7.         This drawing may contain survey information by others and is to be used solely for the purposes for which it was issued.           8.         These are uncontrolled documents issued for information purposes only. If you have any queries regarding the drawings, please contact DIA immediately. | Drawing Status<br>F Feasibility<br>S Sketch Design<br>P Planning |     |          |           |        |    |          |     |                              | Donald Insall Associate<br>Chartered Architects and Historic Building Consult | ants       |                   |  |
|--------------------------------------------------------------------------------------------------------------------------------------------------------------------------------------------------------------------------------------------------------------------------------------------------------------------------------------------------------------------------------------------------------------------------------------------------------------------------------------------------------------------------------------------------------------------------------------------------------------------------------------------------------------------------------------------------------------------------------------------------------------------------------------------------------------------------------------------------------------------------------------------------------------------------------------------------------------------------------------------------------------------------------------------------------------------------------------------------------------------------------|------------------------------------------------------------------|-----|----------|-----------|--------|----|----------|-----|------------------------------|-------------------------------------------------------------------------------|------------|-------------------|--|
|                                                                                                                                                                                                                                                                                                                                                                                                                                                                                                                                                                                                                                                                                                                                                                                                                                                                                                                                                                                                                                                                                                                                | B Building Control     D Developed Design     M Measurement      |     |          |           |        |    |          |     |                              | St. Benedict's Church, Gyffin                                                 |            |                   |  |
|                                                                                                                                                                                                                                                                                                                                                                                                                                                                                                                                                                                                                                                                                                                                                                                                                                                                                                                                                                                                                                                                                                                                | T Tender<br>C Construction                                       |     |          |           |        |    |          |     |                              | Existing and Proposed Site Plan                                               | BRO.CEL.04 | <sup>No</sup> 100 |  |
| <ol> <li>Please note DIA cannot be held responsible for any errors arising from changes made to an<br/>uncontrolled dwg file.</li> </ol>                                                                                                                                                                                                                                                                                                                                                                                                                                                                                                                                                                                                                                                                                                                                                                                                                                                                                                                                                                                       | R Record                                                         |     |          |           |        | 0  | 17-03-22 | ATB | EXJ Issue for Faulty Consent | Typical Drain Section                                                         | Scale (A2) | Status Revision   |  |
| © 2019 DONALD INSALL ASSOCIATES LTD                                                                                                                                                                                                                                                                                                                                                                                                                                                                                                                                                                                                                                                                                                                                                                                                                                                                                                                                                                                                                                                                                            |                                                                  | Rev | Date Dwn | Auth Revi | vision | Re | Date     | Dwn | Auth Revision                |                                                                               | 1:500,10   | P 0               |  |