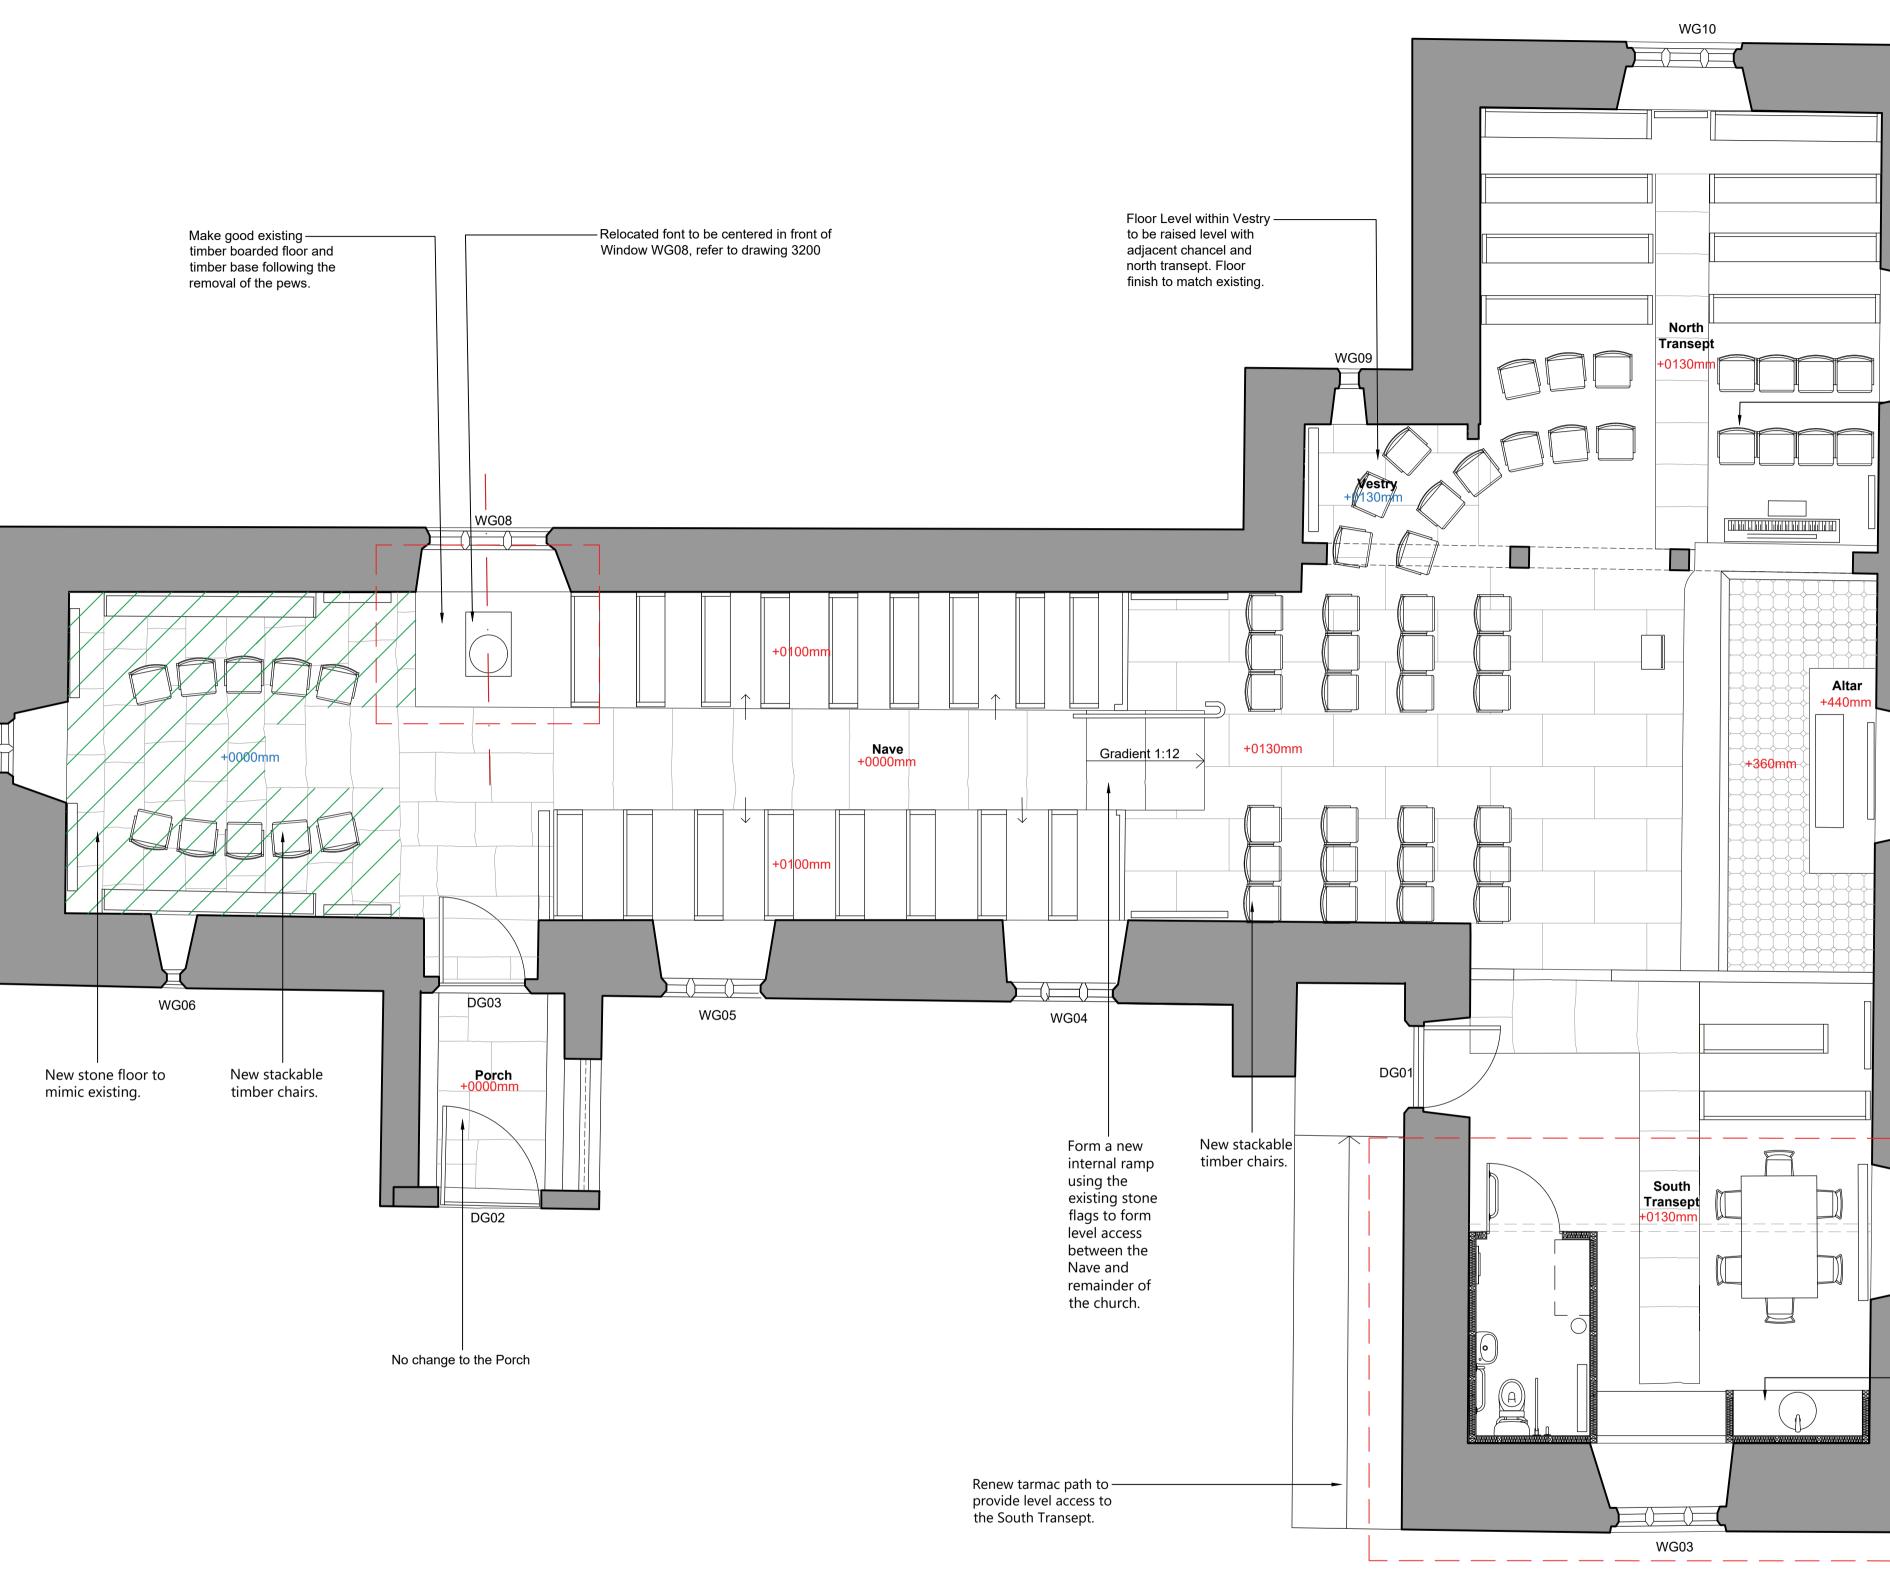

## **Ground Floor Plan as Proposed**

Scale 1:50 @ A1

- Notes Any dwg format drawing is to be read in conjunction with and at the scale of the accompanying pdf. Where colours other than black or grey are used, the drawing must be plotted in colour. For status 'C' (Construction) drawings all dimensions are to be checked on site by the contractor, scaling is for Local Authority purposes only. Unless otherwise indicated, all dimensions are in millimeters. 3. 4. All information on this drawing is to be read in conjunction with the relevant Donald Insall Associates specification and trade contractors' drawings and information by specialists. 5. In the event of any discrepancy, please contact us immediately. This drawing may contain survey information by others and is to be used solely for the purposes for which 6. 7. it was issued. These are uncontrolled documents issued for information purposes only. If you have any queries regarding the drawings, please contact DIA immediately. Please note DIA cannot be held responsible for any errors arising from changes made to an uncontrolled 9.
- Drawing Status F Feasibility S Sketch Design P Planning B Building Control D Developed Design M Measurement T Tender **C** Construction R Record Rev Date Dwn Auth Revision

|      |                                                                                                                                 |      | Floor Surface/Level to be altered |
|------|---------------------------------------------------------------------------------------------------------------------------------|------|-----------------------------------|
|      |                                                                                                                                 |      | Partition wall added              |
|      |                                                                                                                                 | +XXX | Floor Level as Existing           |
|      |                                                                                                                                 | +XXX | Floor Level as Proposed           |
|      |                                                                                                                                 |      |                                   |
|      |                                                                                                                                 |      |                                   |
| WG11 |                                                                                                                                 |      |                                   |
|      | New stackable timber chairs.                                                                                                    |      |                                   |
|      |                                                                                                                                 |      |                                   |
|      |                                                                                                                                 |      |                                   |
|      |                                                                                                                                 |      |                                   |
|      |                                                                                                                                 |      |                                   |
|      |                                                                                                                                 |      |                                   |
|      |                                                                                                                                 |      |                                   |
| WG01 |                                                                                                                                 |      |                                   |
|      |                                                                                                                                 |      |                                   |
|      |                                                                                                                                 |      |                                   |
|      |                                                                                                                                 |      |                                   |
|      |                                                                                                                                 |      |                                   |
|      |                                                                                                                                 |      |                                   |
|      |                                                                                                                                 |      |                                   |
|      |                                                                                                                                 |      |                                   |
|      |                                                                                                                                 |      |                                   |
|      |                                                                                                                                 |      |                                   |
|      |                                                                                                                                 |      |                                   |
|      | 5                                                                                                                               |      |                                   |
|      | Proposed Kitchen and W/C in sout<br>Transept. Refer to Drawings 3201<br>for existing and 3201 for Detailed<br>design Proposals. | h    |                                   |
|      |                                                                                                                                 |      |                                   |
|      |                                                                                                                                 |      |                                   |
|      |                                                                                                                                 |      |                                   |
|      |                                                                                                                                 |      |                                   |

KEY