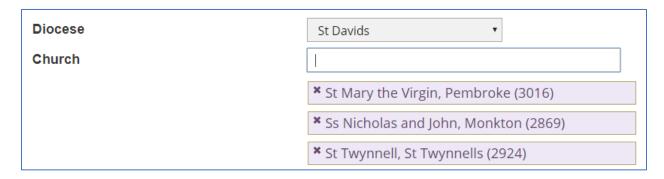

**Church:** Click in the church box and type in the first few letters of the location (eg. Pemb for Pembroke) of the church you will be submitting faculty applications for. If there is a match, a drop-down list will appear. Click on the church you require and then repeat the process if you will be submitting faculty applications for more than one church in your benefice, ministry area, etc. Alternately, you can search for a church using its dedication.