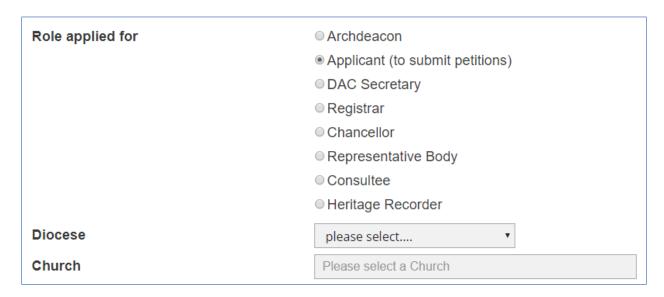

### 3. Complete the Registration Screen

Role Applied for: Select Applicant (to submit petitions)

**Diocese:** Click on the drop-down arrow to select your diocese. This will determine which churches you can then choose.