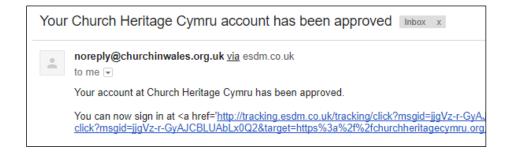

#### 6. Account Approval

A DAC Secretary will need to approve your account before you can sign in. Once the account has been approved (which may take a few days), you will receive another confirmation email with a link to the OFS.