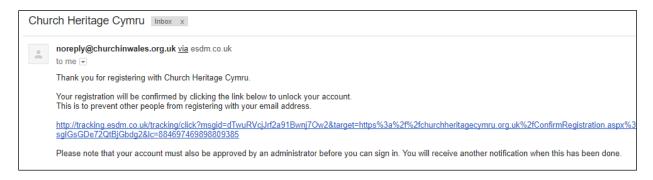

## 5. Verify Your Email Address

Once you have created your account, you will receive an automatic email acknowledging your registration and asking you to verify your email address by clicking on a link.