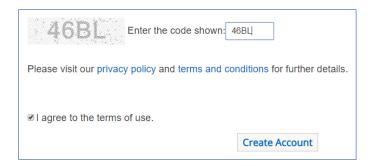

#### 4. Create Your User Account

Finally, enter the unique code generated by CHC/OFS (found at the bottom of the Registration screen) and tick the agreement of terms box, before clicking on the **Create Account** button to complete the registration.