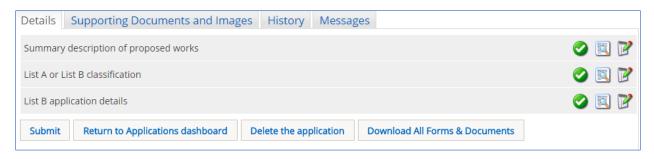

17. Click on the Finish Form button (at the bottom of the screen) to confirm your List B selection

| Application Ref:                                                                   | 2017-000106                                                                                                                                                                                                                                                                                                                                                                                                                                                                                                                                                                                                                                                    |                           | Church        | St David, Bangor Ro | bad |  |
|------------------------------------------------------------------------------------|----------------------------------------------------------------------------------------------------------------------------------------------------------------------------------------------------------------------------------------------------------------------------------------------------------------------------------------------------------------------------------------------------------------------------------------------------------------------------------------------------------------------------------------------------------------------------------------------------------------------------------------------------------------|---------------------------|---------------|---------------------|-----|--|
| Diocese:                                                                           | Bangor                                                                                                                                                                                                                                                                                                                                                                                                                                                                                                                                                                                                                                                         |                           | Archdeaconry: | Bangor              |     |  |
| Status:                                                                            | Status: List B application in preparation Logged By: Mr Dai Jones (Thu 24 Aug 2017)                                                                                                                                                                                                                                                                                                                                                                                                                                                                                                                                                                            |                           |               |                     |     |  |
| Summary:                                                                           | Replacement of existing of                                                                                                                                                                                                                                                                                                                                                                                                                                                                                                                                                                                                                                     | carpets throughout the cl | nurch         |                     |     |  |
| photographs. This will<br>To describe your prop<br>the "List B application<br>tab. | Your List B application is now in preparation and you will need to describe the proposed works and upload any supporting documents and photographs. This will help the DAC and Registrar to consider your application.<br>To describe your proposed works, click on the <b>Details</b> tab below (if not already selected), then click on the <b>Edit Details</b> button to the right of the "List B application details" form. To upload supporting documents and photographs, click on the <b>Supporting Documents and Images</b> tab.<br>When you are satisfied that your application is complete, click on the <b>Submit</b> button to send it to the DAC. |                           |               |                     |     |  |
| Details Supporti                                                                   | ng Documents and Imag                                                                                                                                                                                                                                                                                                                                                                                                                                                                                                                                                                                                                                          | ges History Messag        | jes           |                     |     |  |
| Summary description                                                                | Summary description of proposed works 📀 🛐 📝                                                                                                                                                                                                                                                                                                                                                                                                                                                                                                                                                                                                                    |                           |               |                     |     |  |
| List A or List B classification 📀 🛐 📝                                              |                                                                                                                                                                                                                                                                                                                                                                                                                                                                                                                                                                                                                                                                |                           |               |                     |     |  |
| List B application deta                                                            | List B application details 🛛 🖉 🕅                                                                                                                                                                                                                                                                                                                                                                                                                                                                                                                                                                                                                               |                           |               |                     |     |  |
| Submit Return t                                                                    | to Applications dashboard                                                                                                                                                                                                                                                                                                                                                                                                                                                                                                                                                                                                                                      | Delete the application    | Download All  | Forms & Documents   |     |  |

18. The **Details** screen is displayed showing the **List B Application Details** form as a work in progress (egg-timer) and the other forms (ie. sections/tabs of the **Case File**) as complete (green tick)

The *Edit Details* button is also displayed (note pad & pen) next to all the forms, indicating that they can still be edited before the *Submit* button is clicked.

Since List B applications require more detail than List A applications, you can upload extra information (eg. documents, photographs, etc) to enable the DAC and Registrar to better understand them. This will reduce the amount of information you need to include in the *List B Application Details* form, as you can refer to the uploaded documents rather than describing their contents in detail.