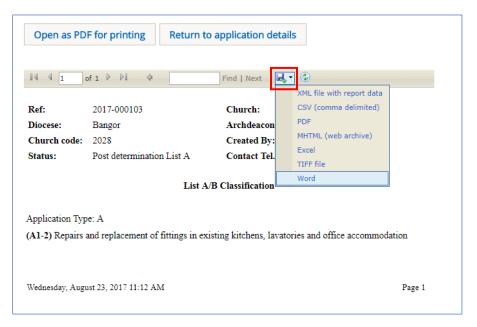

#### 2. The report window is displayed

| To download      | and print this report as a po                              | If document, click on t    | he <b>Open as PDF for Printing</b> b | outton.                                          |
|------------------|------------------------------------------------------------|----------------------------|--------------------------------------|--------------------------------------------------|
|                  | ne report can be downloade<br>ow) and select the format yo |                            | formats, and then printed. To do     | o this, click on the Export button below (floppy |
| To return to the | he <b>Details</b> screen, click on t                       | the Return to Applica      | ation Details button.                |                                                  |
| Open as PD       | F for printing Return                                      | to application details     |                                      |                                                  |
|                  | of 1 🕨 🕅 💠                                                 | Find   Next 🛛 🛃 🗸          | ٢                                    |                                                  |
| Ref:             | 2017-000103                                                | Church:                    | St Mary, Bangor                      |                                                  |
| Diocese:         | Bangor                                                     | Archdeaconry:              | Bangor                               |                                                  |
| Church code:     | 2028                                                       | Created By:                | Mr Dai Jones                         |                                                  |
| Status:          | Post determination List A                                  | Contact Tel.:              | 01248 123456                         |                                                  |
|                  | List A                                                     | A/B Classification         |                                      |                                                  |
| Application Typ  | be: A                                                      |                            |                                      |                                                  |
| (A1-2) Repairs : | and replacement of fittings in e                           | xisting kitchens, lavatori | es and office accommodation          |                                                  |
|                  |                                                            |                            |                                      |                                                  |
| Wednesday, Augu  | ust 23, 2017 11:12 AM                                      |                            | Page 1                               |                                                  |

## 3. Click on the Open as PDF for printing button

The report is downloaded to the status bar at the bottom of the screen (and to the Downloads folder on your laptop/PC), although this step may depend on how your laptop/PC has been set up.

Clicking on the downloaded report will open it in Adobe Acrobat where it can be viewed, saved or printed in the normal way.

4. Alternately, you download the report in a variety of other formats by clicking on the Export drop-down menu