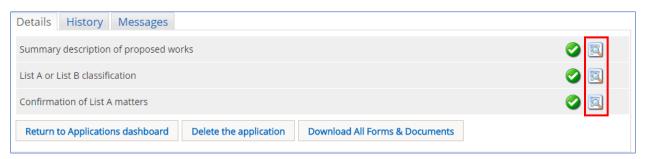

#### 15. Your List A item selection is confirmed

16. Click on the *Finish Form* button to complete the application

| Application Defi            | 0047 000402                                                                                          | Church               | St Many Bannan                                                                                                                                                                                                                                                                                                                                                                                                                                                                                                                                                                                                                                                                                                                                                                                                                                                                                                                                                                                                                                                                                                                                                                                                                                                                                                                                                                                                                                                                                                                                                                                                                                                                                                                                                                                                                                                                                                                                                                                                                                                                                                         |
|-----------------------------|------------------------------------------------------------------------------------------------------|----------------------|------------------------------------------------------------------------------------------------------------------------------------------------------------------------------------------------------------------------------------------------------------------------------------------------------------------------------------------------------------------------------------------------------------------------------------------------------------------------------------------------------------------------------------------------------------------------------------------------------------------------------------------------------------------------------------------------------------------------------------------------------------------------------------------------------------------------------------------------------------------------------------------------------------------------------------------------------------------------------------------------------------------------------------------------------------------------------------------------------------------------------------------------------------------------------------------------------------------------------------------------------------------------------------------------------------------------------------------------------------------------------------------------------------------------------------------------------------------------------------------------------------------------------------------------------------------------------------------------------------------------------------------------------------------------------------------------------------------------------------------------------------------------------------------------------------------------------------------------------------------------------------------------------------------------------------------------------------------------------------------------------------------------------------------------------------------------------------------------------------------------|
| Application Ref:            |                                                                                                      | Church               | St Mary, Bangor                                                                                                                                                                                                                                                                                                                                                                                                                                                                                                                                                                                                                                                                                                                                                                                                                                                                                                                                                                                                                                                                                                                                                                                                                                                                                                                                                                                                                                                                                                                                                                                                                                                                                                                                                                                                                                                                                                                                                                                                                                                                                                        |
| Diocese:                    | Panger                                                                                               | Archdeaconry:        | Bangor                                                                                                                                                                                                                                                                                                                                                                                                                                                                                                                                                                                                                                                                                                                                                                                                                                                                                                                                                                                                                                                                                                                                                                                                                                                                                                                                                                                                                                                                                                                                                                                                                                                                                                                                                                                                                                                                                                                                                                                                                                                                                                                 |
| Status:                     | Post determination List A                                                                            | Logged By:           | Mr Dai Jones (Wed 23 Aug 2017)                                                                                                                                                                                                                                                                                                                                                                                                                                                                                                                                                                                                                                                                                                                                                                                                                                                                                                                                                                                                                                                                                                                                                                                                                                                                                                                                                                                                                                                                                                                                                                                                                                                                                                                                                                                                                                                                                                                                                                                                                                                                                         |
| Summary:                    | Replace electrical sockets in vestry                                                                 |                      |                                                                                                                                                                                                                                                                                                                                                                                                                                                                                                                                                                                                                                                                                                                                                                                                                                                                                                                                                                                                                                                                                                                                                                                                                                                                                                                                                                                                                                                                                                                                                                                                                                                                                                                                                                                                                                                                                                                                                                                                                                                                                                                        |
| Click on the History tab    | below to view the forms/reports for this a<br>to view the actions carried out on this ap<br>Messages |                      | the <b>View Details</b> buttons to view and print them.<br><b>Iges</b> tab to view any system messages.                                                                                                                                                                                                                                                                                                                                                                                                                                                                                                                                                                                                                                                                                                                                                                                                                                                                                                                                                                                                                                                                                                                                                                                                                                                                                                                                                                                                                                                                                                                                                                                                                                                                                                                                                                                                                                                                                                                                                                                                                |
| Summary description o       | f proposed works                                                                                     |                      | S 🖾                                                                                                                                                                                                                                                                                                                                                                                                                                                                                                                                                                                                                                                                                                                                                                                                                                                                                                                                                                                                                                                                                                                                                                                                                                                                                                                                                                                                                                                                                                                                                                                                                                                                                                                                                                                                                                                                                                                                                                                                                                                                                                                    |
| List A or List B classifica | tion                                                                                                 |                      | S 🔊                                                                                                                                                                                                                                                                                                                                                                                                                                                                                                                                                                                                                                                                                                                                                                                                                                                                                                                                                                                                                                                                                                                                                                                                                                                                                                                                                                                                                                                                                                                                                                                                                                                                                                                                                                                                                                                                                                                                                                                                                                                                                                                    |
| Confirmation of List A n    | natters                                                                                              |                      | []     []     []     []     []     []     []     []     []     []     []     []     []     []     []     []     []     []     []     []     []     []     []     []     []     []     []     []     []     []     []     []     []     []     []     []     []     []     []     []     []     []     []     []     []     []     []     []     []     []     []     []     []     []     []     []     []     []     []     []     []     []     []     []     []     []     []     []     []     []     []     []     []     []     []     []     []     []     []     []     []     []     []     []     []     []     []     []     []     []     []     []     []     []     []     []     []     []     []     []     []     []     []     []     []     []     []     []     []     []     []     []     []     []     []     []     []     []     []     []     []     []     []     []     []     []     []     []     []     []     []     []     []     []     []     []     []     []     []     []     []     []     []     []     []     []     []     []     []     []     []     []     []     []     []     []     []     []     []     []     []     []     []     []     []     []     []     []     []     []     []     []     []     []     []     []     []     []     []     []     []     []     []     []     []     []     []     []     []     []     []     []     []     []     []     []     []     []     []     []     []     []     []     []     []     []     []     []     []     []     []     []     []     []     []     []     []     []     []     []     []     []     []     []     []     []     []     []     []     []     []     []     []     []     []     []     []     []     []     []     []     []     []     []     []     []     []     []     []     []     []     []     []     []     []     []     []     []     []     []     []     []     []     []     []     []     []     []     []     []     []     []     []     []     []     []     []     []     []     []     []     []     []     []     []     []     []     []     []     []     []     [ |
| Return to Applications      | dashboard Delete the application                                                                     | Download All Forms & | Documents                                                                                                                                                                                                                                                                                                                                                                                                                                                                                                                                                                                                                                                                                                                                                                                                                                                                                                                                                                                                                                                                                                                                                                                                                                                                                                                                                                                                                                                                                                                                                                                                                                                                                                                                                                                                                                                                                                                                                                                                                                                                                                              |

17. The **Details** screen is displayed listing the completed forms associated with the application (these were created as you completed the **Case File**)

18. The application status changes from "Awaiting List A item selection" to "Post determination List A" and is now recorded as an archived (closed) case

There are various other functions that you can perform from the **Details** screen such as viewing, downloading and printing forms (see next section). In addition, you can also view an application's history by clicking on the **History** tab and see a copy of the emails sent out by the OFS by clicking on the **Messages** tab.