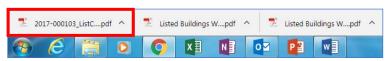

## 3. Click on the Open as PDF for printing button

The report is downloaded to the status bar at the bottom of the screen (and to the Downloads folder on your laptop/PC), although this step may depend on how your laptop/PC has been set up.

| 🔁 2017-000103_ListCpdf \land | 🔁 Listed Buildings Wpdf \land 💆 Listed Buildings Wpdf | ^ |
|------------------------------|-------------------------------------------------------|---|
| 🚱 🙆 📋 🖸                      |                                                       |   |

Clicking on the downloaded report will open it in Adobe Acrobat where it can be viewed, saved or printed in the normal way.

4. Alternately, you download the report in a variety of other formats by clicking on the Export drop-down menu